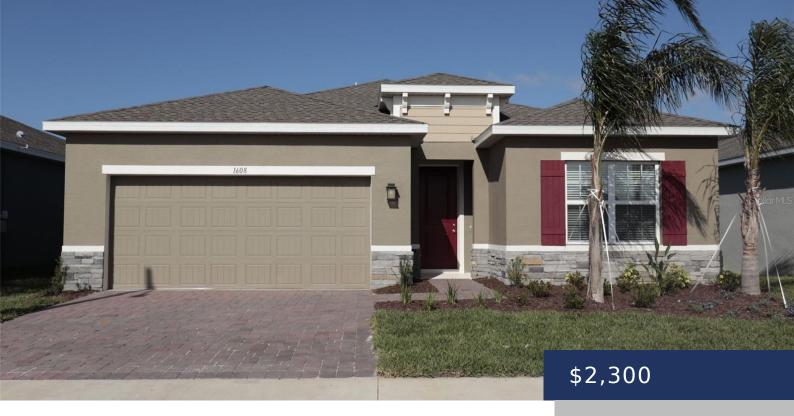

## 1608 EUCALYPTUS WAY, DAVENPORT, FL, 33837

https://larosainternacional.com

VERY NICE HOUSE CLOSE TO POSNER PARK 5 MIN. (SHOPPING AND ENTERTEAINMENT), CLOSE TO DISNEY WORD PARKS 25 MIN. BRAND NEW HOUSE WITH TILE IN THE MAIN AREA, GRANITE COUNTERS TOPS IN KITCHEN AND BATHROOMS, WASHER AND DRYER, STAINSTEEL APPLIANCES. GREAT LOCATION!!!

- 3 heds
- 2 haths
- Residential Lease
- Residential Lease, Single Family Residence
- Closed
- 1860 sa ft