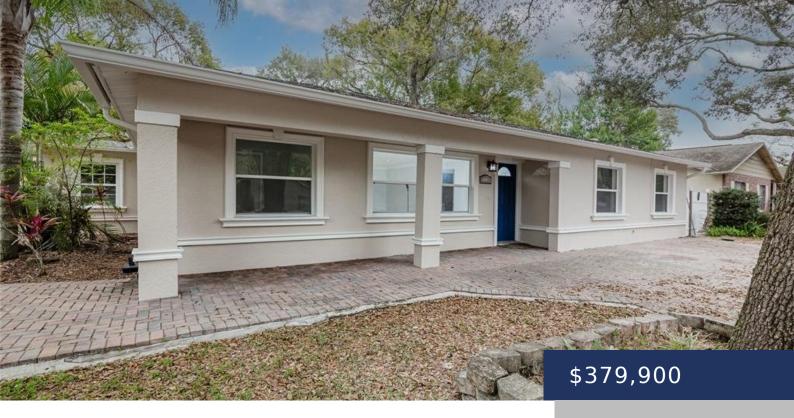

## **1612 ROBIN LN, BRANDON, FL, 33510**

https://larosainternacional.com

GREAT LOCATION!!! Easy access to I-75, Downtown Tampa, Selmon Parkway, restaurants, and much more. Crown molding, granite countertops. OVERSIZED BACKYARD 2 CAR GARAGE PLUS ADDITIONAL PARKING DRIVEWAY. This beautiful home has 3 bedrooms + Den/office/nursery and 2 bathrooms. Make this your home and enjoy family get-togethers in your big backyard.

- 3 beds
- 2 baths
- Residential
- Residential, Single Family Residence
- Closed
- 1276 sa ft

## **Building Details**

**NewConstructionYN: No Heating:** Central, Electric

Exterior material: Block, Stucco Roof: Shingle