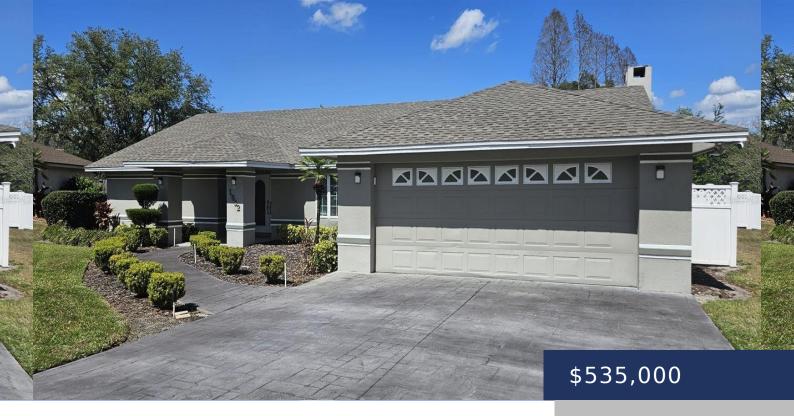

## 1632 SIR HENRYS TRL, LAKELAND, FL, 33809

https://larosainternacional.com

BEAUTIFUL HOME LOCATED IN THE Buckingham COMMUNITY of Sherwood Forest. This beautiful modern style 4 bed, 2 bath, pool property with over 2,900 A/C square feet on almost a half acre lot. High ceilings and natural light through the glass double doors. Spacious open plan kitchen design features. The Kitchen / Family Room combination is [...]

- 4 heds
- 2 haths
- Residential
- Residential, Single Family Residence
- Closed
- 2908 sa ft

## **Building Details**

NewConstructionYN: No Heating: Central

**Exterior material:** Block, Stucco **Roof:** Shingle