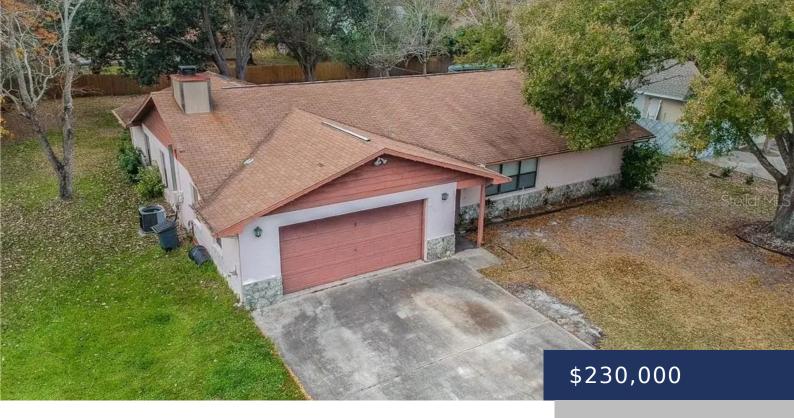

## 1766 KING PHILLIP DR, KISSIMMEE, FL, 34744

https://larosainternacional.com

Spacious 3 bedroom, 2 bath home with attached2 car garage and 2355 sq. ft. of living space. Large rooms throughout. Here are just a few of its features: cozy fireplace, huge family room, master bath and walk in closet, and a large backyard. Renovations done in 2015 include freshly painted interior, new HVAC system installed [...]

- 3 beds
- 2 haths
- Residential
- Residential, Single Family Residence
- Closed
- 2335 sq ft

## **Building Details**

NewConstructionYN: No Heating: Central

**Exterior material:** Concrete **Roof:** Shingle