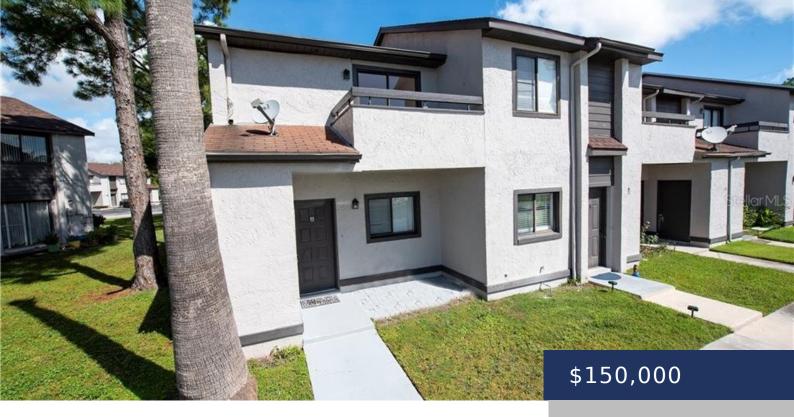

## 201 ROYAL PALM DR #A, KISSIMMEE, FL, 34743

https://larosainternacional.com

Great Investment Opportunity 2 Bedroom/2.5 Bathroom 1,088 sq ft townhouse. Corner unit. Kitchen is compactly designed opening to a large family room with a covered patio and half bath. Master Bedroom is upstairs with private bathroom, closet and sundeck. Second bedroom has closet and full bathroom. Townhouse could be a great rental opportunity or starter [...]

- 2 beds
- 2 baths
- Residentia
- Residential, Townhouse
- Closed
- 1088 sq ft

## **Building Details**

NewConstructionYN: No Heating: Electric

**Exterior material:** Block **Roof:** Shingle

## **Amenities & Features**

Waterfront available: No GarageYN: No

AttachedGarageYN: No FireplaceYN: No

PoolPrivateYN: No Cooling: Central Air

CommunityFeatures: None ExteriorFeatures: Balcony

Utilities: Electricity Available, Sewer Available Amenities: Microwave, Range, Refrigerator