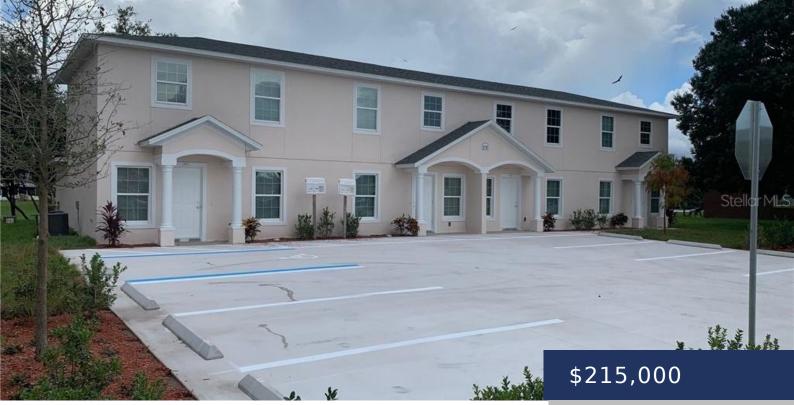

## 210 MAJORS LN #B, KISSIMMEE, FL, 34743

https://larosainternacional.com

This townhome has 3 bedrooms, 2.5 bathrooms. BRAND NEW CONSTRUCTION AND VERY LOW HOA and NO CDD will not require maintenance repairs! 1 year Builder warranty included! Both units are 100% rent ready and come equipped with tile flooring downstairs, solid wood cabinets, 100% energy efficient windows, ceiling fans in all bedrooms & living rooms, [...]

- 2 baths
- Residentia
- Residential, Townhouse
- Closed
- 1270 sq f

## **Building Details**

NewConstructionYN: Yes Exterior material: Block, Stucco Parking: Open Heating: Electric Roof: Shingle