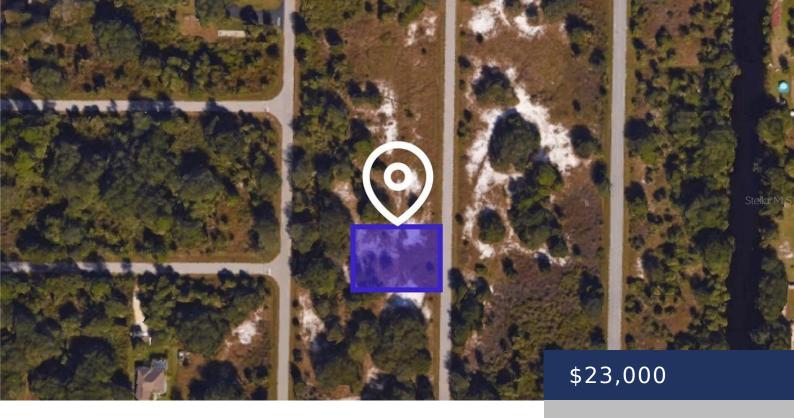

## 491 STEVENSVILLE ST, PORT CHARLOTTE, FL, 33954

https://larosainternacional.com

Discover the potential of this 0.23-acre cleared lot, perfectly poised for the construction of your single-family dream home. With no HOA to limit your creativity, you have the freedom to design a living space that truly reflects your style. This property is nestled in a serene location, yet conveniently close to the vibrant Port Charlotte [...]