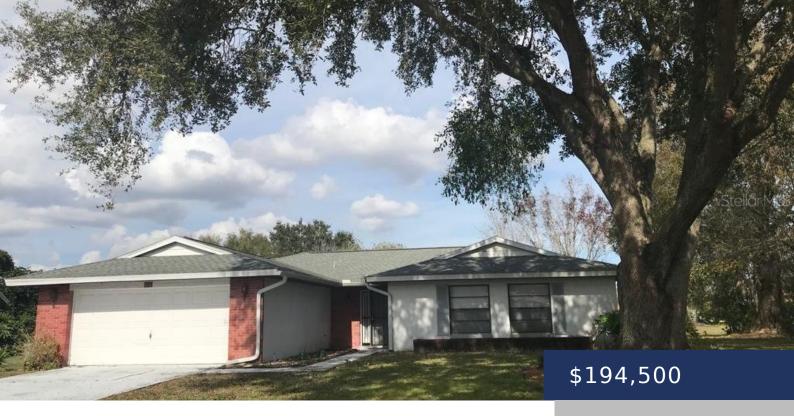

## 613 WOOD DR, POINCIANA, FL, 34759

https://larosainternacional.com

One or more photo(s) has been virtually staged. FOR \$ 194,500 CAN BE YOURS THIS VERY WELL DISTRIBUTED 3 BEDROOM 2 BATH HOUSE, FAMILY ROOM, SPACIOUS LIVING ROOM, DINING ROOM AND SPACE TO EAT IN THE KITCHEN WITH LOTS OF CABINETS. IT HAS A PLEASANT PERFECTLY ENCLOSED PORCH WITH COLUMNS AND CERAMIC FLOOR TO ENJOY [...]

- 3 heds
- 2 haths
- Residential
- Residential, Single Family Residence
- Closed
- 1550 sq ft

## **Building Details**

**ArchitecturalStyle:** Contemporary

**Heating:** Central

Roof: Shingle

**NewConstructionYN: No** 

Exterior material: Block, Stucco

Parking: Driveway