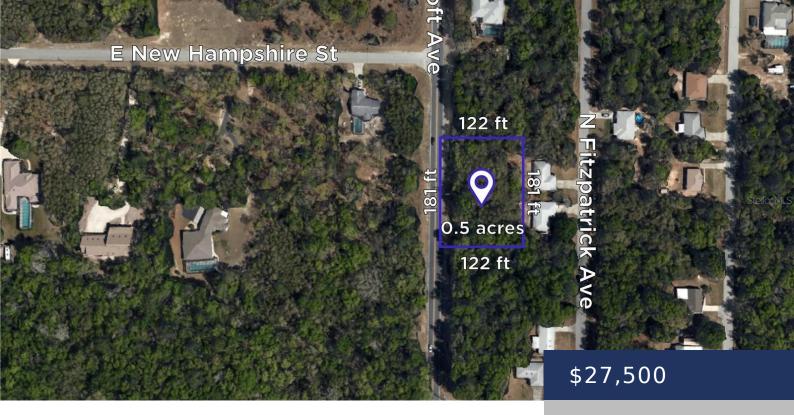

## 797 N CROFT AVE, INVERNESS, FL, 34453

https://larosainternacional.com

1/2 Acre of Buildable Lot that allows 2 SINGLE FAMILY HOMES!! Great Buildable Lot located in the Heart of Inverness! Perfect for a family looking to create a detached Mother-In Law Suite! Surrounded by established homes on a quiet street. Major roads/highways are US41, US98 and i75. About 30 minutes to the beach/coast and only [...]