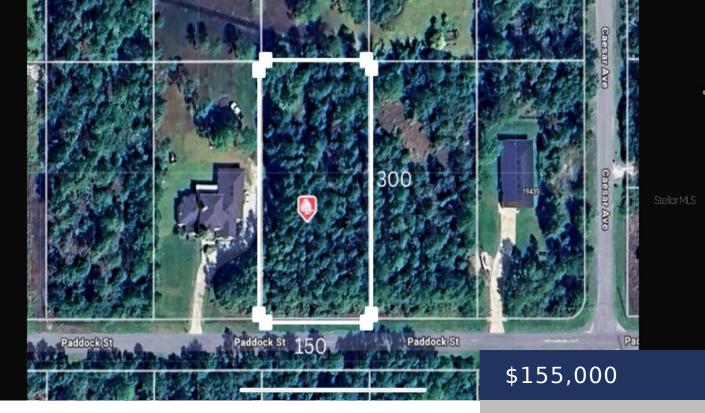

PADDOCK ST, ORLANDO, FL, 32833

https://larosainternacional.com

Ready-to-Build Lot in Wedgefield – wetland metigation done and CAD Included! Seize this prime opportunity to build your dream home on just over an acre in the amazing Golf & Equestrian community of Wedgefield. This lot spans 150 feet wide by 300 feet deep and comes with CAD ready, making it easier than ever to [...]