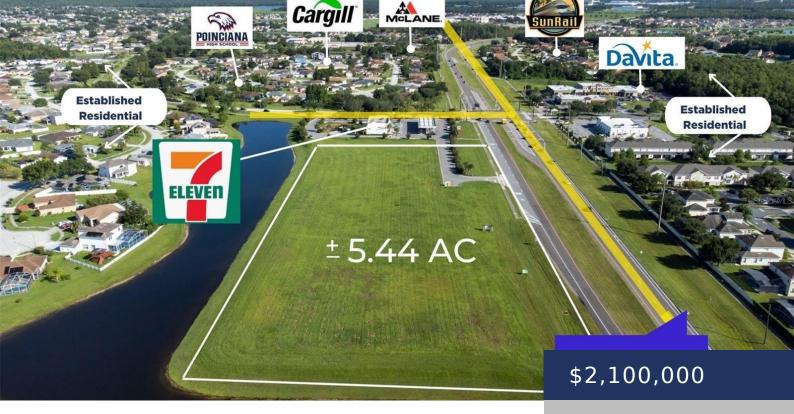

## S POINCIANA BLVD, KISSIMMEE, FL, 34758 https://larosainternacional.com

5.44-acre Plaza adjacent to 7-Eleven and benefitting from 20K vehicles per day (VPD) passing along S Poinciana Blvd. Zoning allows for retail, restaurant, fitness, medical and more! 47,000 SF Gross Buildable Area, Approx. 264 Parking Spots, Corner spot with signage on two major streets, and signalized intersection. The property is prone for future growth and [...]